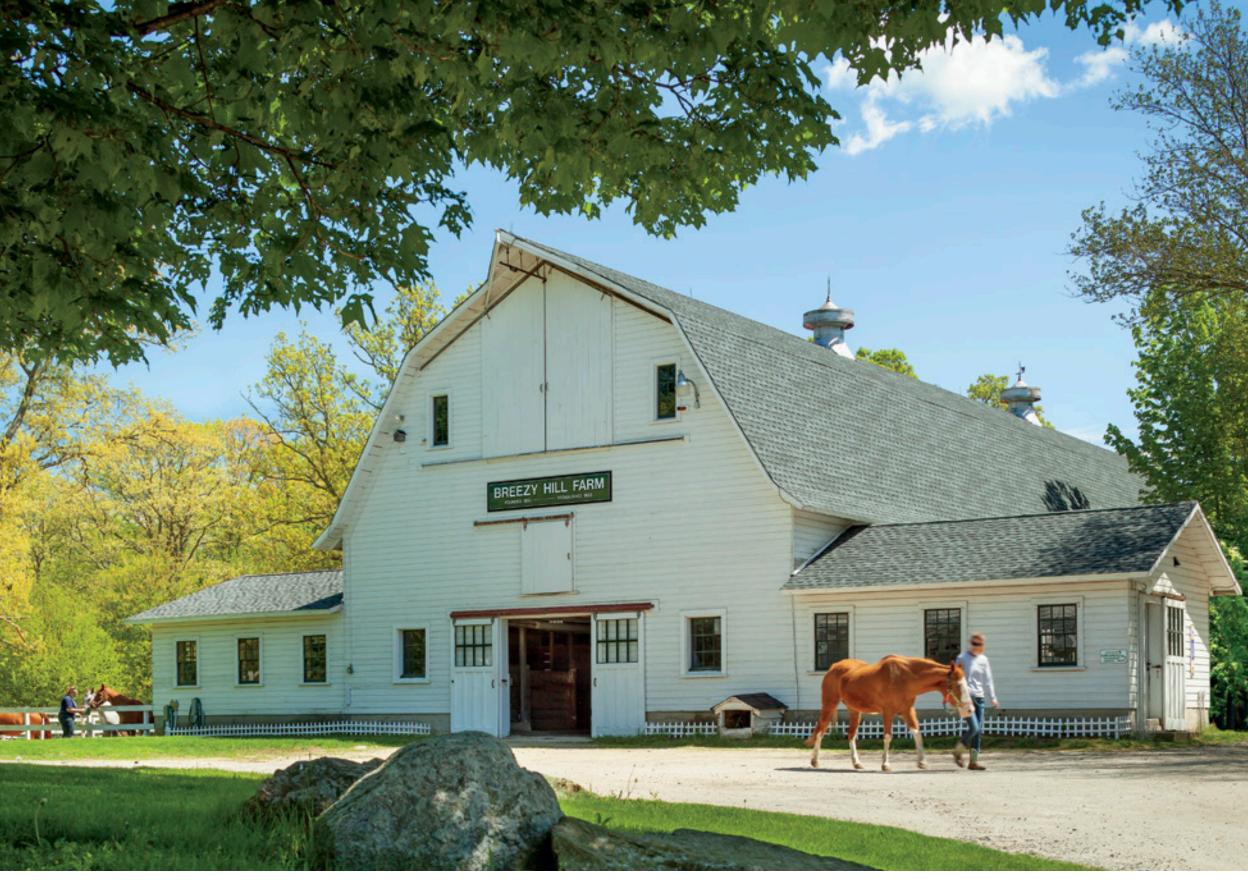

#### June 2020

The Kramer family has owned Breezy Hill Farm since 1928. Gordon Kramer named the farm as such since there is always a breeze on the 100-acre plot. Originally a dairy farm, it was converted to an equine farm, where today it offers ProjectComeBack.org which connects rescue horses with those who have endured trauma, first and foremost military veterans.