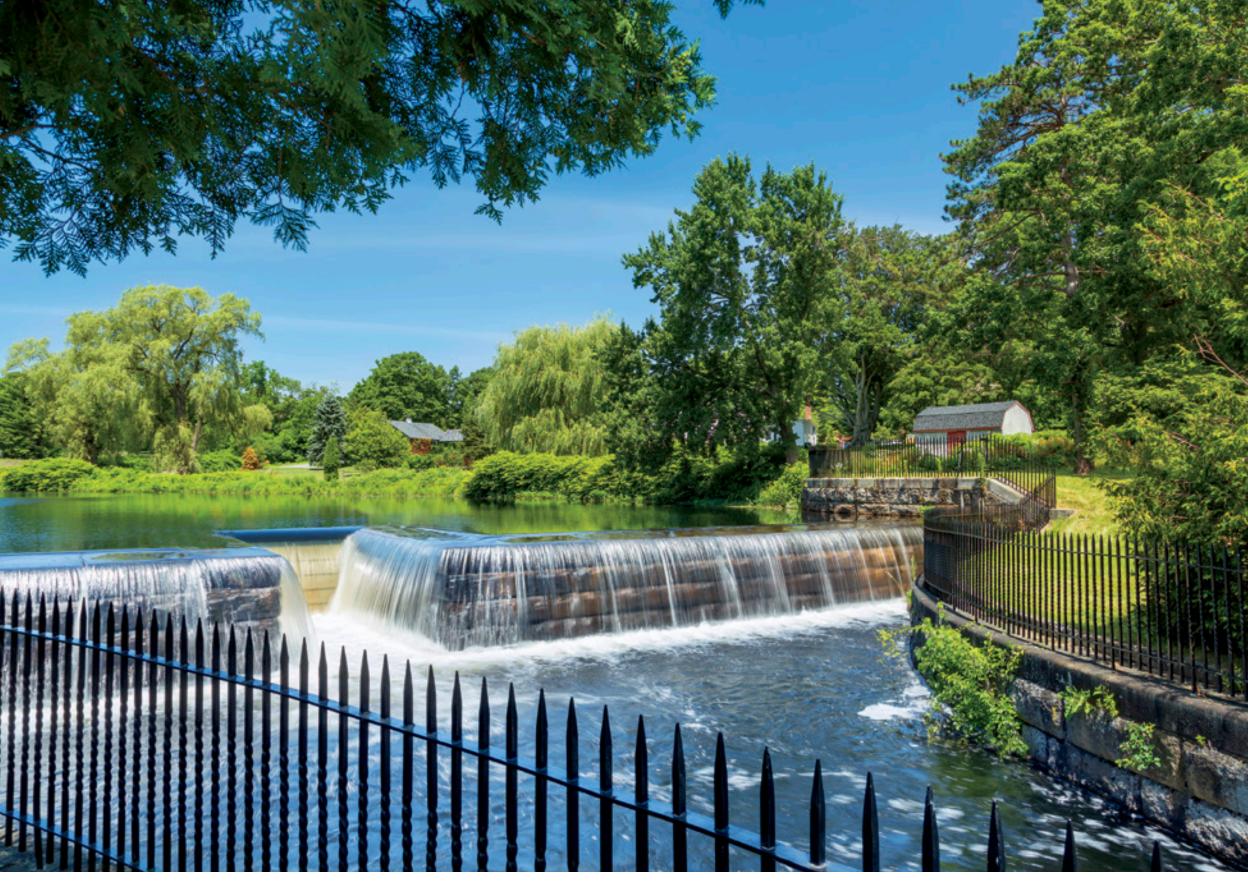

## July 2020

The Sudbury Reservoir is an emergency backup metropolitan Boston reservoir located in Framingham, Marlborough, Southborough and Westborough. It has nearly 5,000 acres and began being built in 1878. From 1894 to 1898, major excavation was undertaken, moving over 4.5 million cubic yards of earth with water beginning to fill in February 1897.