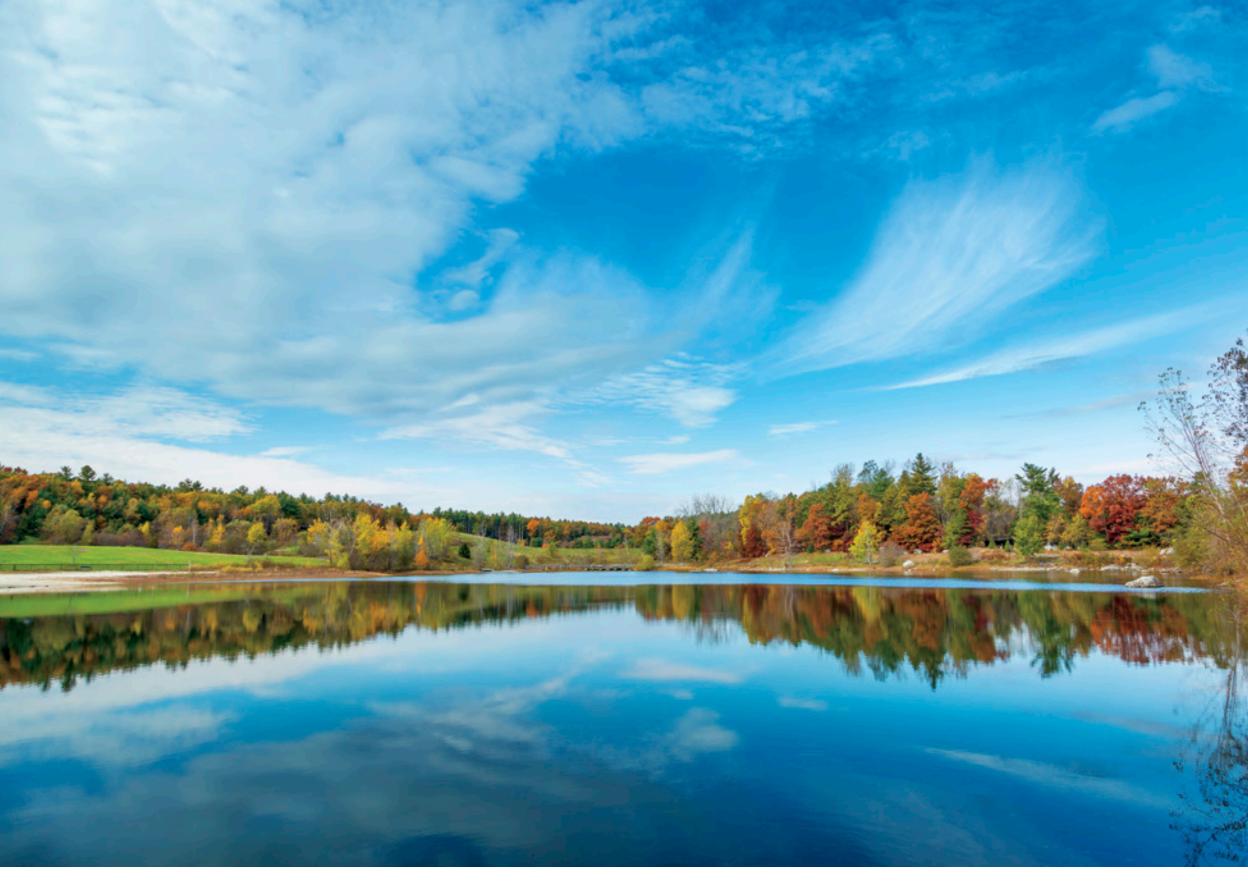

KENDRICK POND, NEEDHAM, MASSACHUSETTS

Photo Thomas Gaitley

## February 2020

Kendrick Pond is part of the 600-acre Cutler Park Reservation in Needham. The park protects the largest freshwater marsh in the middle of the Charles River and is renowned for its bird watching. The Charles flows 80 miles through 22 cities and towns in eastern Massachusetts before emptying into Boston Harbor.