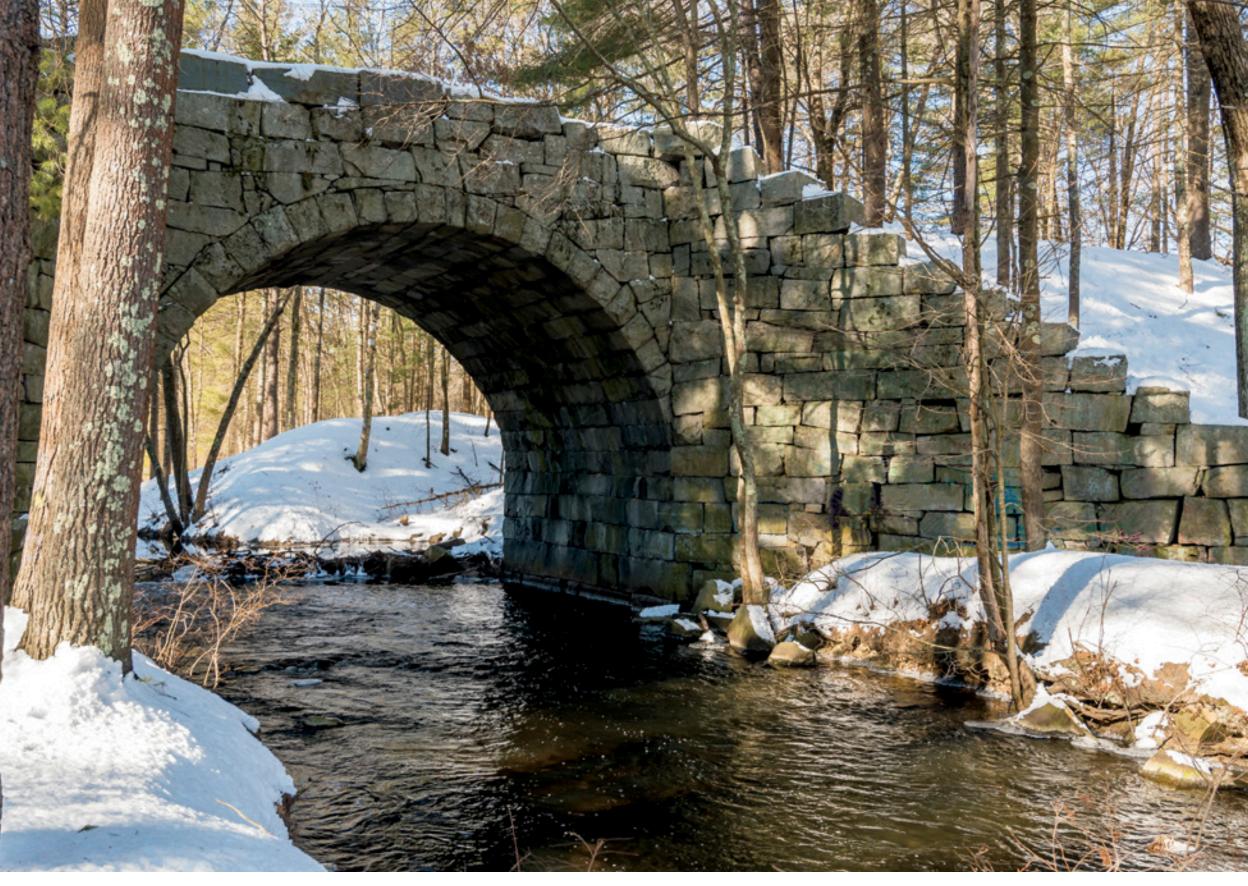

# January 2020

As part of the interurban street car "Red Line" line construction, the Stone Arched Bridge was built in Westford in 1872 for the Nashua, Acton & Boston Railroad. The railroad was built to connect the Concord Railroad with the Framingham & Lowell Railroad. The line was abandoned though in 1926 and is now a nature trail.