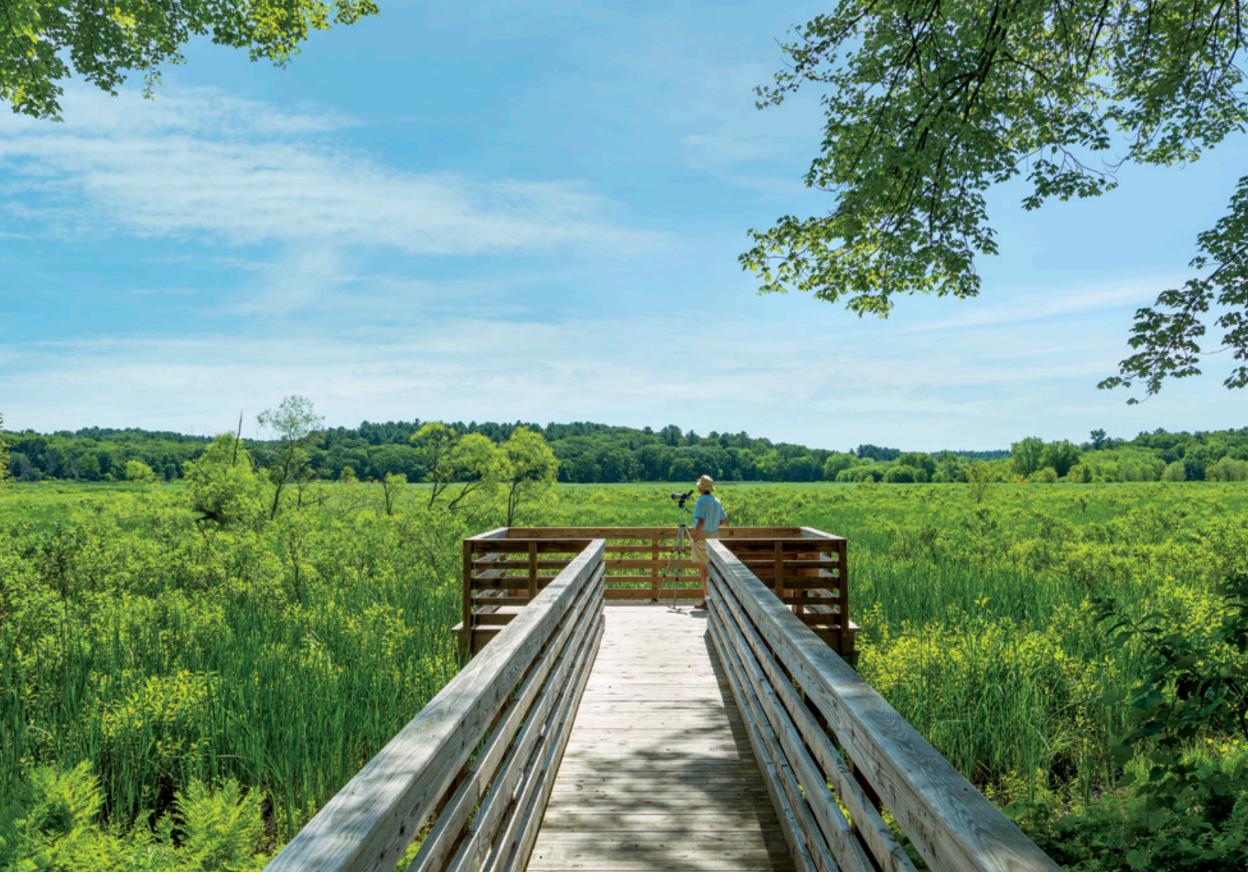

## August 2020

Located in Sudbury, Weir Hill is part of the Great Meadows National Wildlife Refuge. The name Great Meadows dates back to the 17th century; however evidence of human occupation goes back as far as 11,000 years ago. The word "weir" emanates from the fishing weirs that resemble underwater.

years ago. The word "weir" emanates from the fishing weirs that resemble underwater fences that Native Americans used in the area.

| Middlesex<br>Savings Bank |
|---------------------------|
|                           |