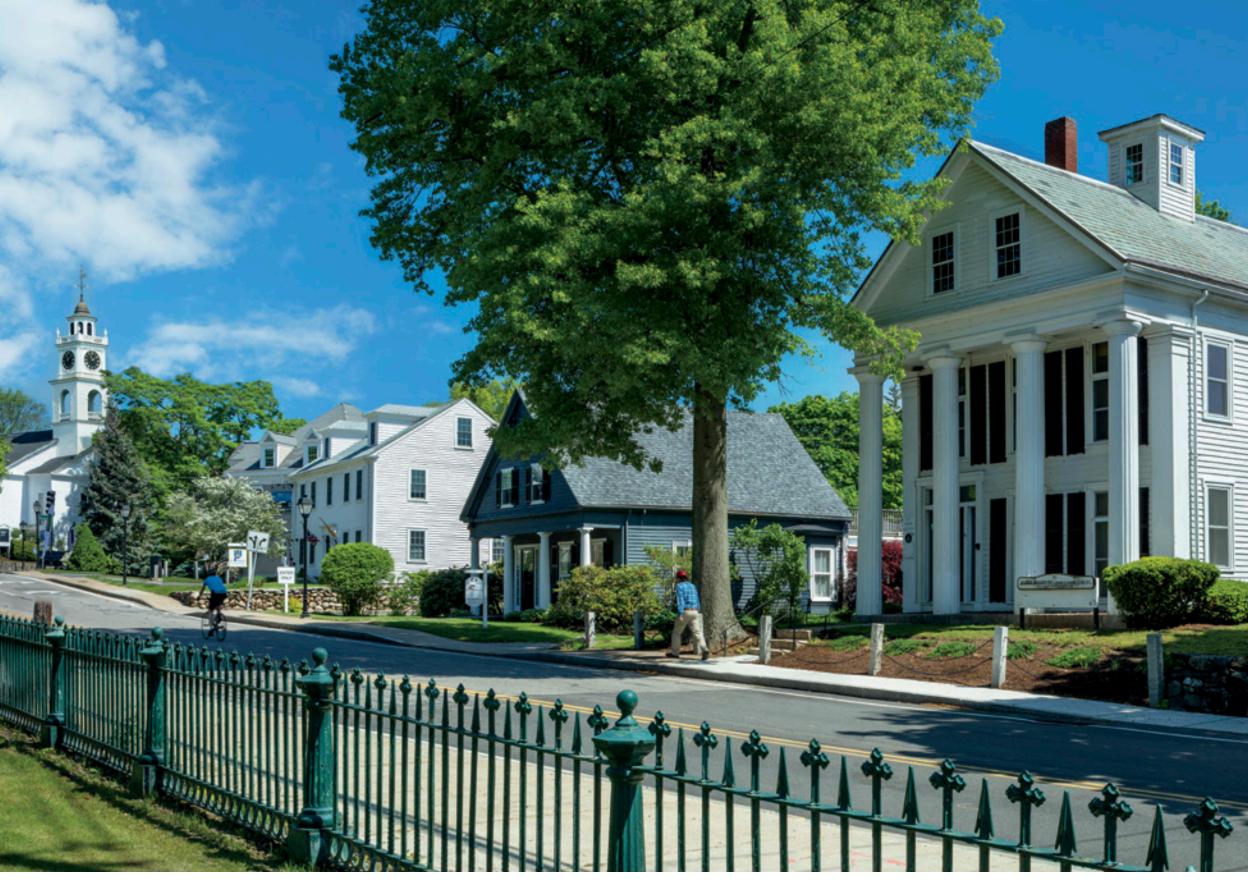

STREETSCAPE, SOUTH NATICK, MASSACHUSETTS

Photo Warren Jagger

## May 2020

For thousands of years, the Algonquian Indians lived along the shores of the Quinobequin River; later named the Charles River. In 1651 Reverend John Eliot established the first "Praying Indian Town" on a bend in the River that is now South Natick. The purpose of the "praying towns" was to anglicize Native Americans in terms of worship, dress and labor.