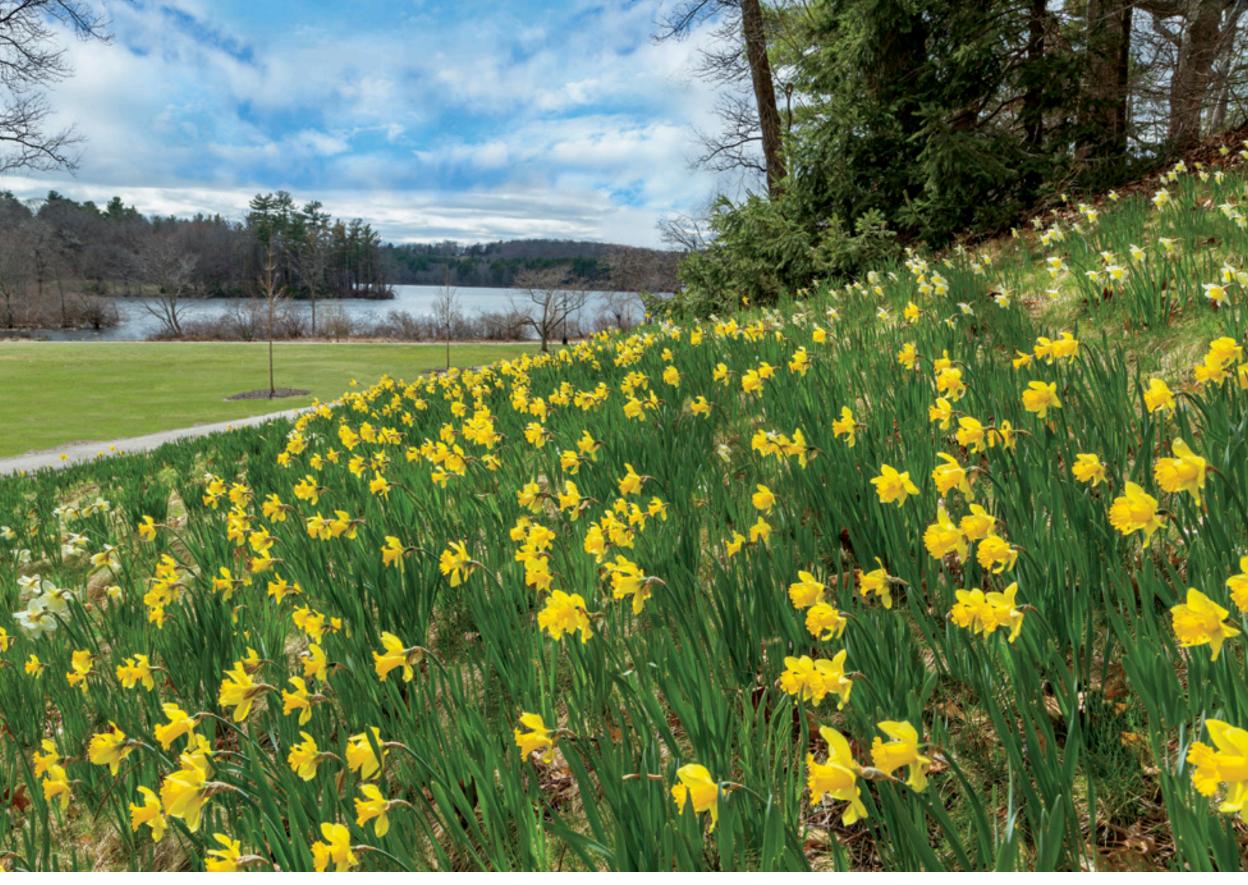

# April 2020

A welcoming sign each spring, the daffodils on the Wellesley College campus are a harbinger of the warmer months to come. Founded in 1870 by Henry and Pauline Durant with an original enrollment of 314 students, Wellesley College now begins the year with over 2,400 of the world's top undergraduate women in pursuit of their higher education goals.