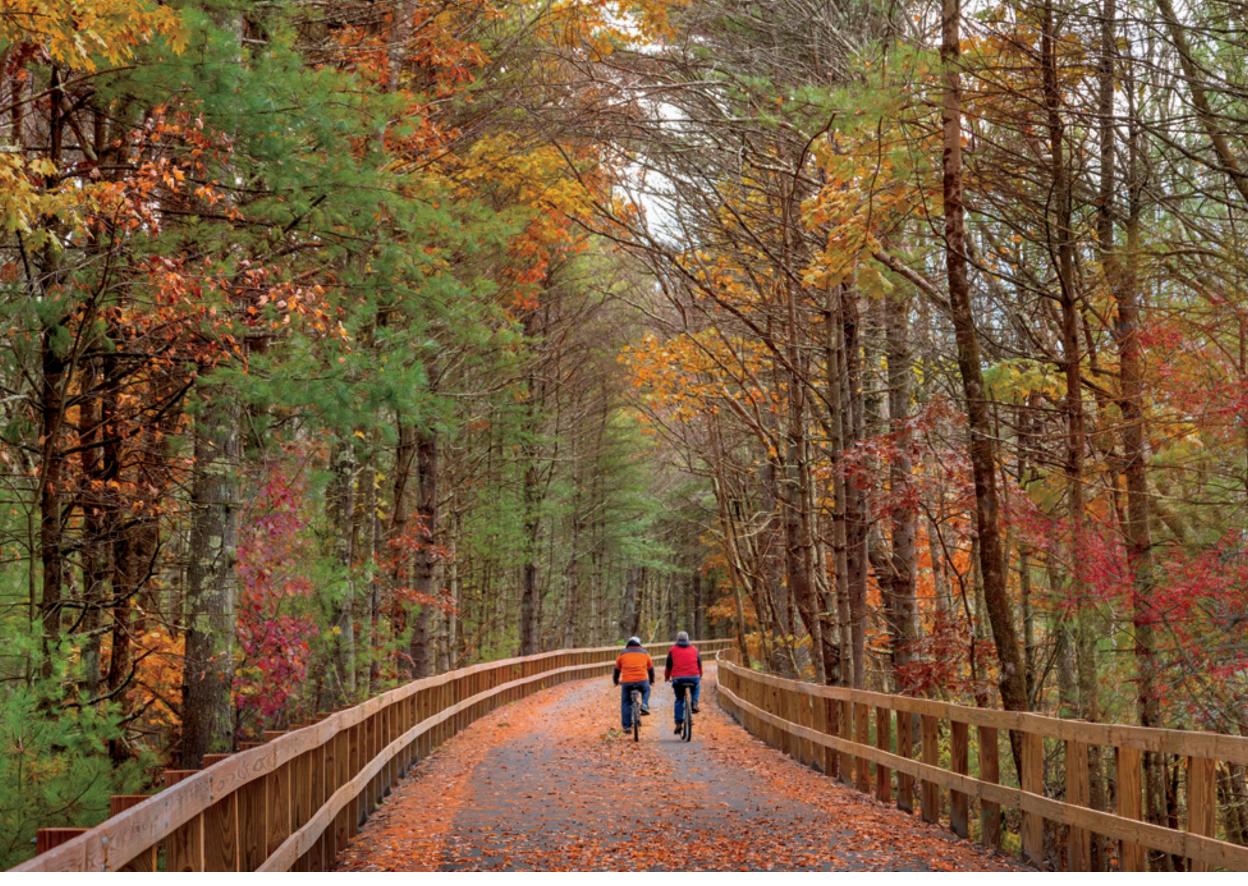

## October 2020

The 25-mile long Bruce Freeman Rail Trail runs through the communities of Lowell, Chelmsford, Westford, Carlisle, Acton, Concord, Sudbury and Framingham. The trail is for non-motorized use such as cycling, jogging, skiing and more. The trail was named after Bruce Freeman, a State Representative from Chelmsford, who championed for it.