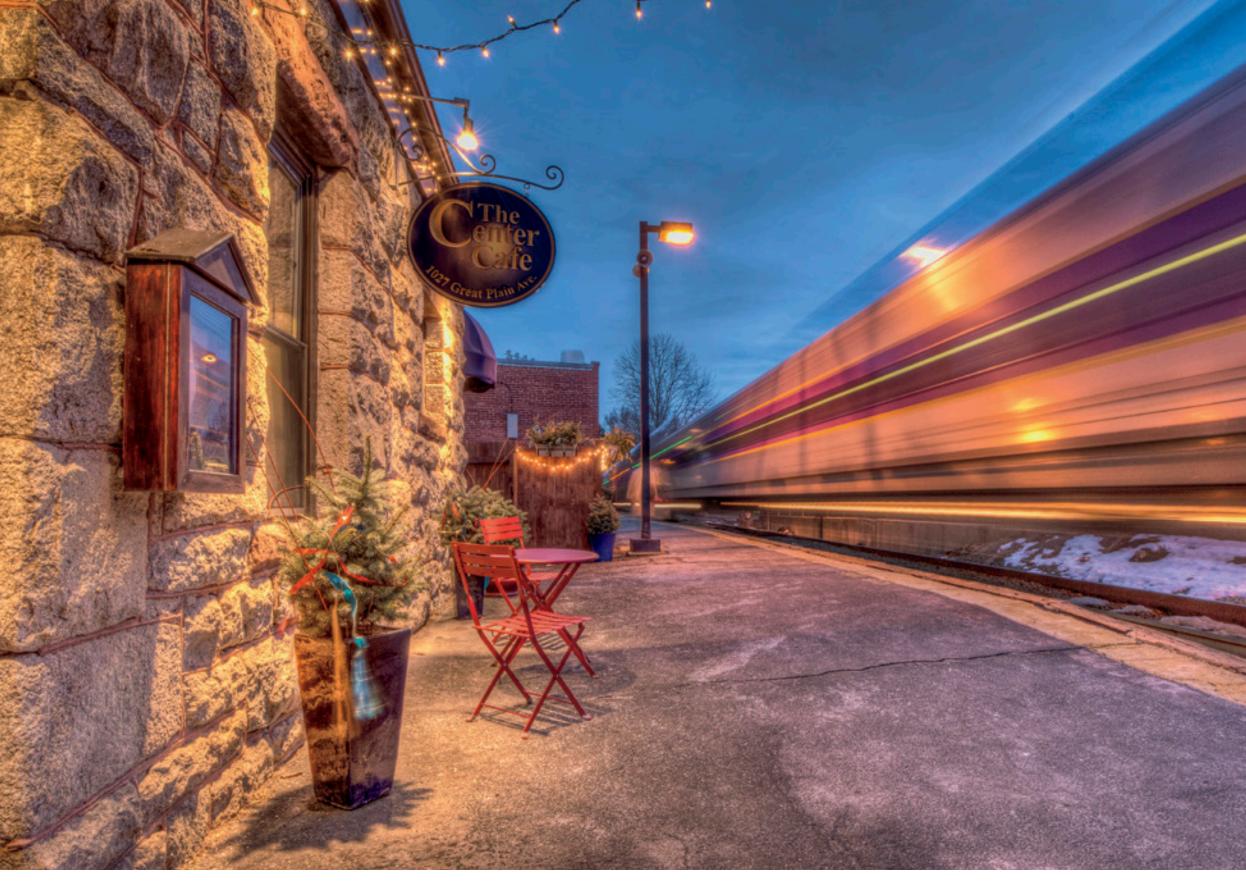

## December 2019

In 1857, the City of Boston began a project to fill in the Back Bay tidewater flats of the Charles River. The landfill to reclaim the bay came from Needham. The firm Goss and Munson, railroad contractors, built Middlesex six miles of tracks from Needham, and their 35-car trains made 16 trips a day to Back Savings Bank

Bay to complete the fill in 1882.

| SUNDAY                        | MONDAY | TUESDAY | WEDNESDAY | THURSDAY       | FRIDAY                                                                                                        | SATURDAY                                                                                          |
|-------------------------------|--------|---------|-----------|----------------|---------------------------------------------------------------------------------------------------------------|---------------------------------------------------------------------------------------------------|
| 1                             | 2      | 3       | 4         | 5              | 6                                                                                                             | 7                                                                                                 |
| 8                             | 9      | 10      | 11        | 12             | 13                                                                                                            | 14                                                                                                |
| 15                            | 16     | 17      | 18        | 19             | 20                                                                                                            | 21  First Day of Winter                                                                           |
| 22                            | 23     | 24      | 25        | 26             | 27                                                                                                            | 28                                                                                                |
| Hanukkah begins at Sundown 29 | 30     | 31      | Christmas | Kwanzaa begins | NOVEMBER  S M T W T F S  1 2  3 4 5 6 7 8 9  10 11 12 13 14 15 16  17 18 19 20 21 22 23  24 25 26 27 28 29 30 | S M T W T F S 1 2 3 4 5 6 7 8 9 10 11 12 13 14 15 16 17 18 19 20 21 22 23 24 25 26 27 28 29 30 31 |