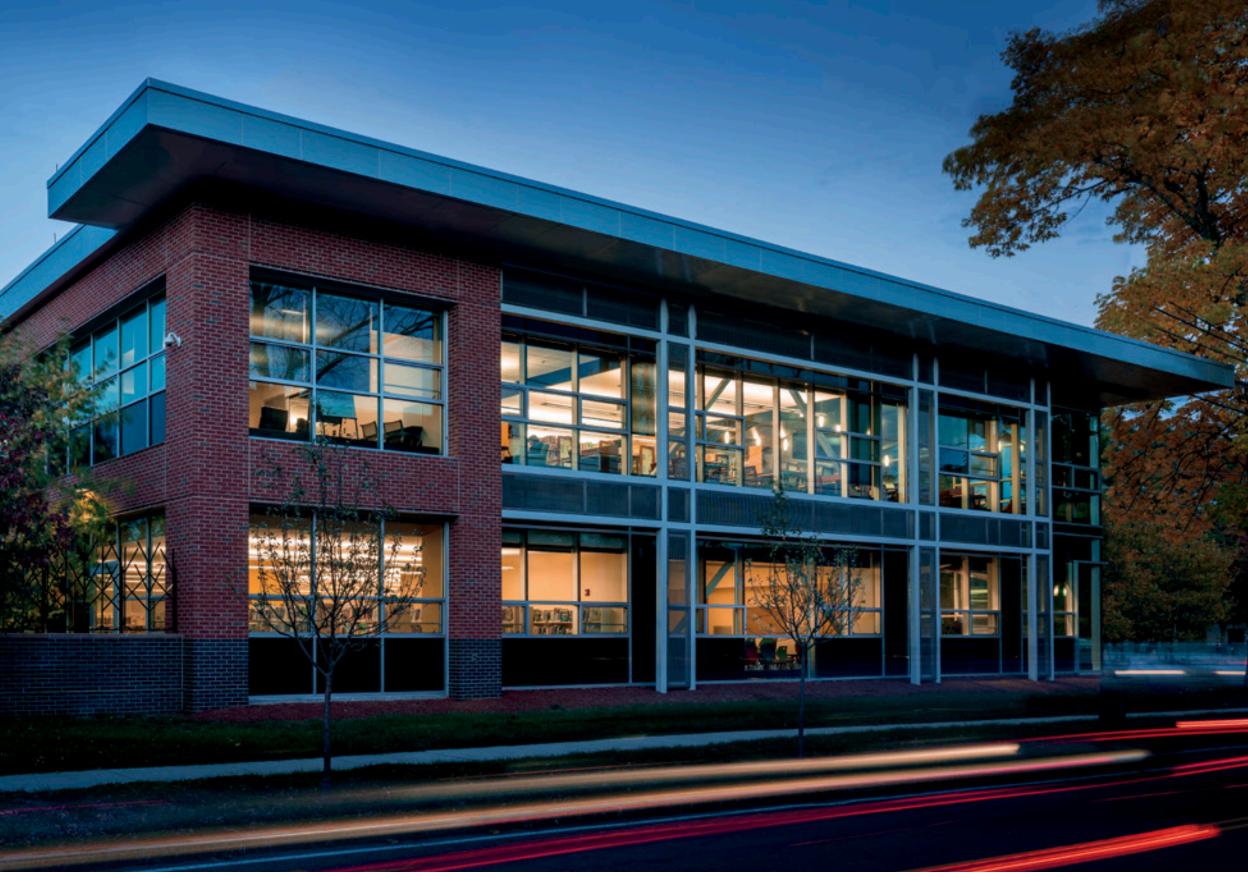

# September 2020

An Annual Town Meeting on March 13, 1876 voted to establish a public library. The Walpole Public Library opened up on July 15, 1876, at Frank O. Pillsbury's pharmacy with Mr. Pillsbury serving as librarian. Through the passage of time, different locations of the library opened, with the newest one opening in 2012 on School Street.