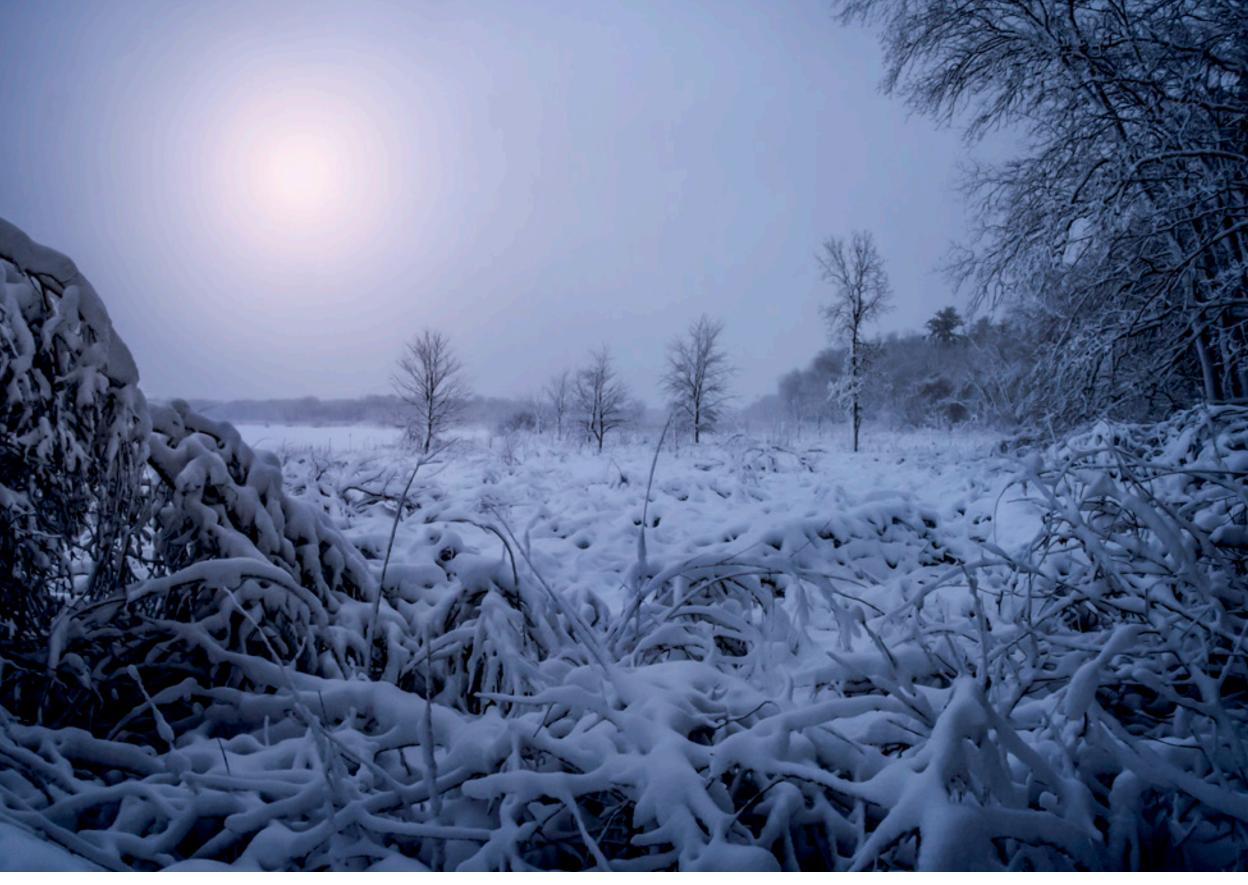

## December 2019

In 1857, the City of Boston began a project to fill in the Back Bay tidewater flats of the Charles River. The landfill to reclaim the bay came from Needham. The firm Goss and Munson, railroad contractors, built Middlesex six miles of tracks from Needham, and their 35-car trains made 16 trips a day to Back Savings Bank

Bay to complete the fill in 1882.

| SUNDAY                        | MONDAY | TUESDAY | WEDNESDAY | THURSDAY       | FRIDAY                                                                                                        | SATURDAY                                                                                          |
|-------------------------------|--------|---------|-----------|----------------|---------------------------------------------------------------------------------------------------------------|---------------------------------------------------------------------------------------------------|
| 1                             | 2      | 3       | 4         | 5              | 6                                                                                                             | 7                                                                                                 |
| 8                             | 9      | 10      | 11        | 12             | 13                                                                                                            | 14                                                                                                |
| 15                            | 16     | 17      | 18        | 19             | 20                                                                                                            | 21  First Day of Winter                                                                           |
| 22                            | 23     | 24      | 25        | 26             | 27                                                                                                            | 28                                                                                                |
| Hanukkah begins at Sundown 29 | 30     | 31      | Christmas | Kwanzaa begins | NOVEMBER  S M T W T F S  1 2  3 4 5 6 7 8 9  10 11 12 13 14 15 16  17 18 19 20 21 22 23  24 25 26 27 28 29 30 | S M T W T F S 1 2 3 4 5 6 7 8 9 10 11 12 13 14 15 16 17 18 19 20 21 22 23 24 25 26 27 28 29 30 31 |